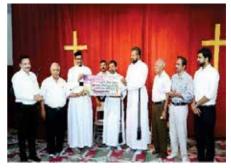

# **GLIMPSES**

Activity Inaugural function of Yuvajana Sakhyam 2019-2020

Holy Qurbana Service Rev. Jiji Mathew, Vicar of Mar Thoma St.Thomas Church

Release of the 2019 Harvest Festival Raffle Coupon

Edavaka Retreat Main Guest Very Rev. Dr. C K. Mathew