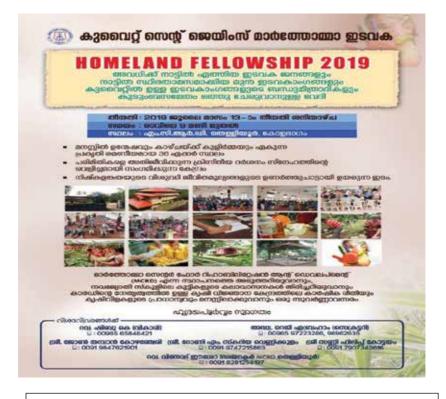

#### 2. Home Land Fellowship 2019 : One Day programme.

Date : Saturday , July 13th @ 9:00 am

Venue : Mar Thoma Centre for Rehabilitation & Development (MCRD),

Navajyothi School for Mentally Challenged , Thelliyoor.

CARD, Krishi Vigyan Kendra.

Contact for Registration : Adv. Reji Abraham - Secretary Mobile : 97223286 / 96962635