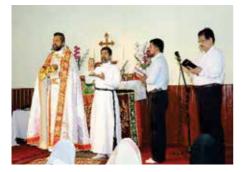

# **GLIMPSES**

Activity Inaugural function of Yuvajana Sakhyam 2019-2020

Holy Qurbana Service Rev. Jiji Mathew, Vicar of Mar Thoma St.Thomas Church

Release of the 2019 Harvest Festival Raffle Coupon

Edavaka Retreat Main Guest Very Rev. Dr. C K. Mathew