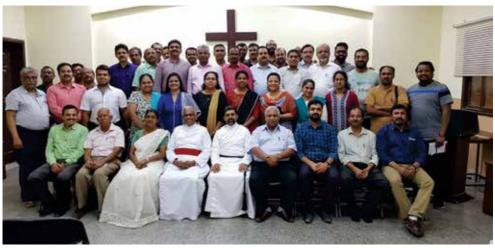

# **GLIMPSES**

Activity Inaugural function of Yuvajana Sakhyam 2019-2020

Holy Qurbana Service Rev. Jiji Mathew, Vicar of Mar Thoma St.Thomas Church

Release of the 2019 Harvest Festival Raffle Coupon

Edavaka Retreat Main Guest Very Rev. Dr. C K. Mathew